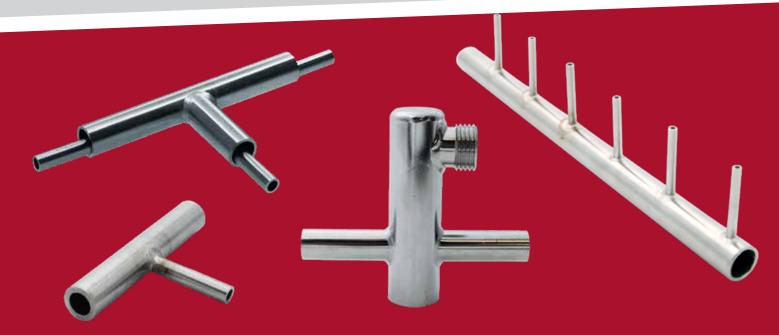

This patented **T-DRILL Cylinweld Welding Machine** combines diverse parts into components that efficiently handle and assemble flows. It is designed for demanding quality welding of tubular parts and can work with both straight and curved seams.

T-DRILL CylinWeld works well with special applications like tube inside a tube and does high-quality seams even to those challenging parts which cannot be manufactured with conventional manufacturing methods.

The welding machine is fully compatible with T-DRILL collars.