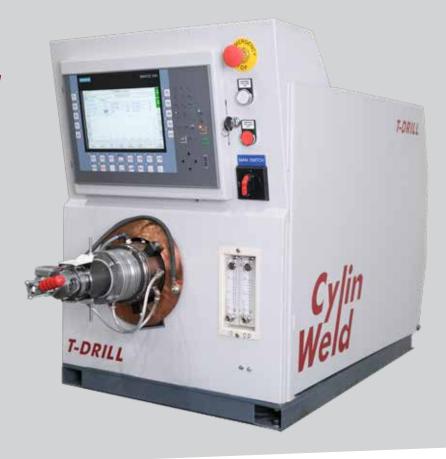

# New addition to the T-DRILL product family: a welding machine for demanding cylinder internal welding

Take your production to a new level with T-DRILL CylinWeld. The welding machine completes our product family and makes the welded seams even smoother.

This patented **T-DRILL Cylinweld Welding Machine** combines diverse parts into components that efficiently handle and assemble flows. It is designed for demanding quality welding of tubular parts and can work with both straight and curved seams.

Because the welding is done from the inside in an automated process, the result is always a precise and smooth surface. That makes T-DRILL CylinWeld perfect for industries where the inner surface quality and the flow characteristics are critical: e.g. food, pharmacy-, chemical-, and semiconductor industries.

The welding machine is fully compatible with T-DRILL collars.