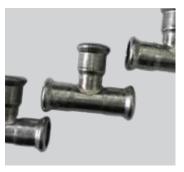

Because the welding is done from the inside in an automated process, the result is always a precise and smooth surface. That makes T-DRILL CylinWeld perfect for industries where the inner surface quality and the flow characteristics are critical: e.g. food, pharmacy-, chemical-, and semiconductor industries.

T-DRILL CylinWeld works well with special applications like tube inside a tube and does high-quality seams even to those challenging parts which cannot be manufactured with conventional manufacturing methods.