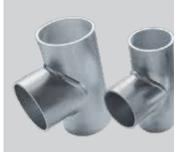

Because the welding is done from the inside in an automated process, the result is always a precise and smooth surface. That makes T-DRILL CylinWeld perfect for industries where the inner surface quality and the flow characteristics are critical: e.g. food, pharmacy-, chemical-, and semiconductor industries.

T-DRILL CylinWeld works well with special applications like tube inside a tube and does high-quality seams even to those challenging parts which cannot be manufactured with conventional manufacturing methods.